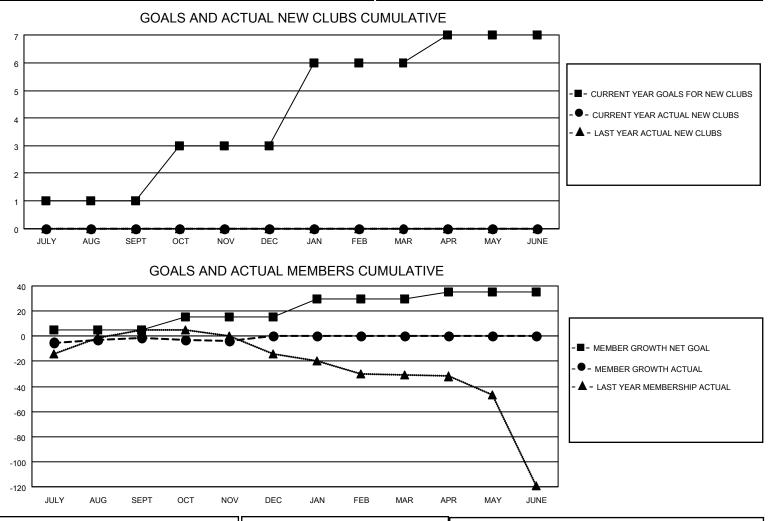

## LOCATION CALIFORNIA

District 4 L1

Results as of: 11/30/2021

| Clubs                 |               |           |               | Members               |                         |                         |                                                    |
|-----------------------|---------------|-----------|---------------|-----------------------|-------------------------|-------------------------|----------------------------------------------------|
| RESULTS FOR 2021-2022 |               |           |               | RESULTS FOR 2021-2022 |                         |                         |                                                    |
| QUARTER               | NEW CLUB GOAL | NEW CLUBS | DROPPED CLUBS | QUARTER               | IBER GROWTH NET<br>GOAL | MEMBER GROWTH<br>ACTUAL | DROPPED<br>MEMBERS ACTUAL<br>(including transfers) |
| JULY/AUG/SEPT         | 1             | 0         | 3             | JULY/AUG/SEPT         | 5                       | 19                      | 14                                                 |
| OCT/NOV/DEC           | 2             | 0         | 0             | OCT/NOV/DEC           | 10                      | 4                       | 7                                                  |
| JAN/FEB/MAR           | 3             | 0         | 0             | JAN/FEB/MAR           | 15                      | 0                       | 0                                                  |
| APR/MAY/JUNE          | 1             | 0         | 0             | APR/MAY/JUNE          | 5                       | 0                       | 0                                                  |